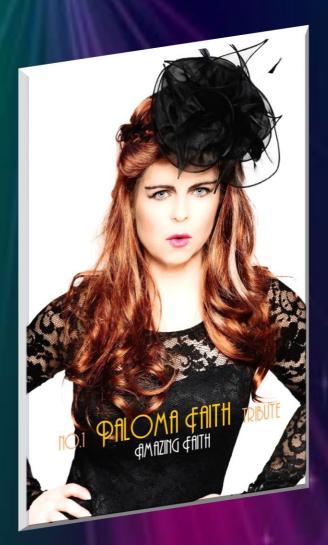

## Amazing Faith – Big Beat Entertainment

Amazing Faith captivates her audiences with a mix of Hollywood glamour, designer gowns, classic vintage style and her true representation of Paloma's incredible stage presence.

Paula puts her heart and soul into every appearance and achieves authenticity by combining her extraordinary vocal skills and visually stunning costumes.

A tribute act in the truest sense, she is able to enthrall and entertain at all types of functions, whether she works a birthday party or a company conference.

Amazing Faith was UK's 1st tribute to Paloma Faith, was created in 2012 and is more than a mimic . Paula is as petite and quirky as the lady herself, with her stage presence, humour and vocals to easily match.