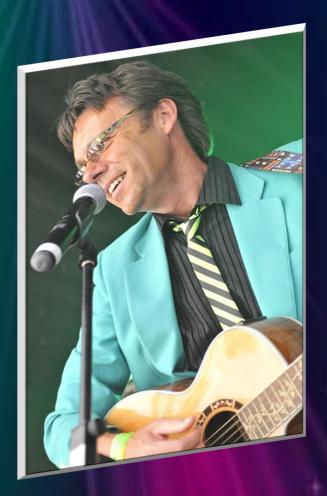

## Cliff...as If - Big Beat Entertainment

One of the world's best-loved tribute acts, celebrating the music of Sir Cliff Richard. This hugely entertaining show combines the great songs, amazing look and fantastic moves of the Peter Pan of Pop, with a healthy helping of fun!

Performed by Will Chandler, Cliff...as If, is considered to be the number 1 Sir Cliff Richard performing lookalike. Even Sir Cliff himself commented to Will on his remarkable resemblance when they first met in 2008, exclaiming, "It's good to meet me!"