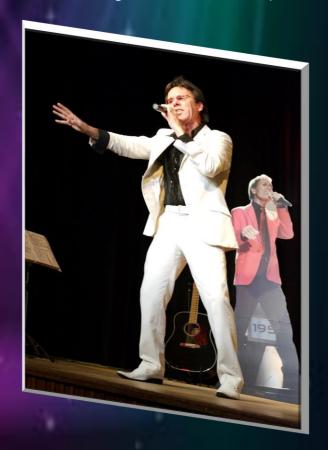

## Cliff...as If - Big Beat Entertainment

One of the world's best-loved tribute acts, celebrating the music of Sir Cliff Richard. This hugely entertaining show combines the great songs, amazing look and fantastic moves of the Peter Pan of Pop, with a healthy helping of fun!

Performed by Will Chandler, Cliff...as If, is considered to be the number 1 Sir Cliff Richard performing lookalike. Even Sir Cliff himself commented to Will on his remarkable resemblance when they first met in 2008, exclaiming, "It's good to meet me!"